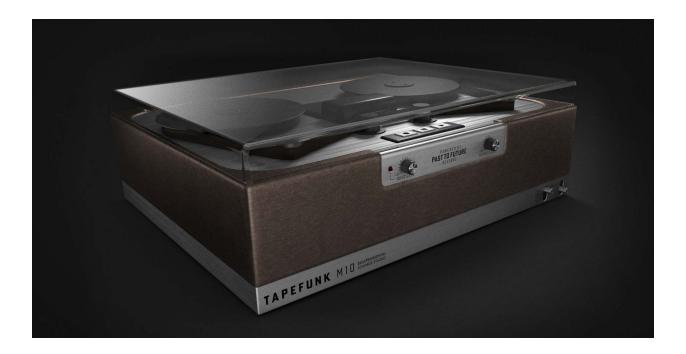

## TAPEFUNK M101

## TAPE RECORDER

## **TAPEFUNK** M10

A Rack Extension from Ekssperimental Sounds Studio and Past To Future Reverbs.

TAPEFUNK M10 is based on impulse response samples carefully recorded on tape by Past To Future Reverbs and then combined with hiss sampled from the original unit and DSP modelling of tube type gain stage, tape type compression and limiting in this Rack Extension by Ekssperimental Sounds Studio.

On the back of the unit there is a CV input to control the input gain for modulation of the amplitude.

We hope you will enjoy this soulful tape machine as much as we do!

Visit us online at: https://gumroad.com/pasttofuturereverbs https://ekss.se/