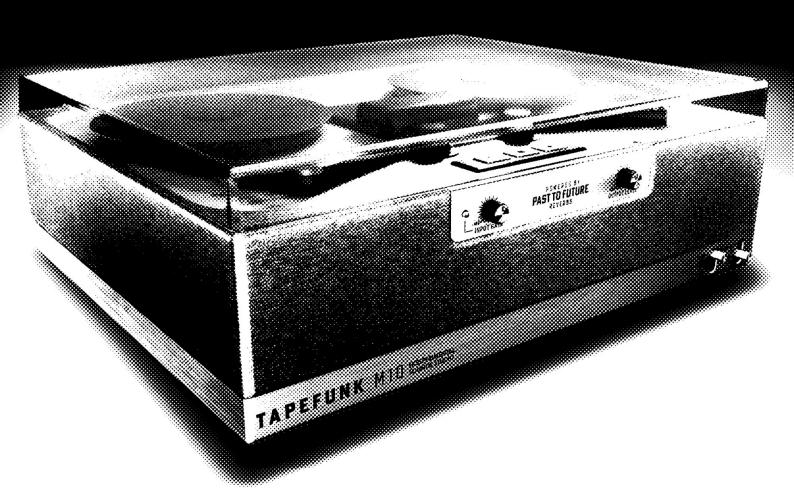

## TAPEFUNK M101

## TAPE RECORDER

## **TAPEFUNK** M10

A Rack Extension from Ekssperimental Sounds Studio and Past To Future Reverbs.

TAPEFUNK M10 is based on impulse response samples carefully recorded on tape by Past To Future Reverbs and then combined with hiss sampled from the original unit and DSP modelling of tube type gain stage, tape type compression and limiting in this Rack Extension by Ekssperimental Sounds Studio.

On the back of the unit there is a CV input to control the input gain for modulation of the amplitude.

We hope you will enjoy this soulful tape machine as much as we do!

Visit us online at: https://gumroad.com/pasttofuturereverbs https://ekss.se/