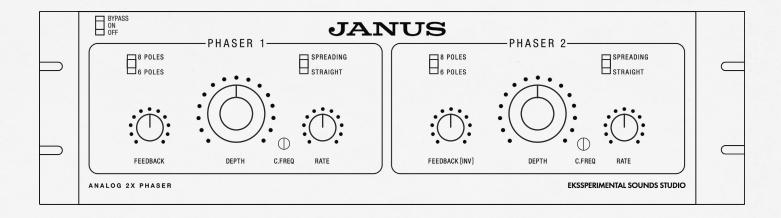

## 2X ANALOG PHASER

## Thank you for choosing Janus 2X Phaser!

Janus 2X Analog Phaser combines two great sounding phaser circuits in one box. Both can be set to either 6 or 8 poles. Depth, Feedback and Center Frequency can be modulated via the CV connections on the back panel. Phaser 2 has inverted feedback polarity for a different sound character.

Spreading will spread the signal in the stereo field. The amount of stereo spreading is dependent of the Depth amount.

Use a flat-blade screwdriver to adjust the Center Frequency and CV trimknobs.

## **SPECIFICATIONS**

**Dual Phaser** 

2x 6/8 Poles Phaser circuits

Feedback and Inverted Feedback

Rate (0,1 - 8Hz)

CV connections: Feedback, Depth, C.Freq x2